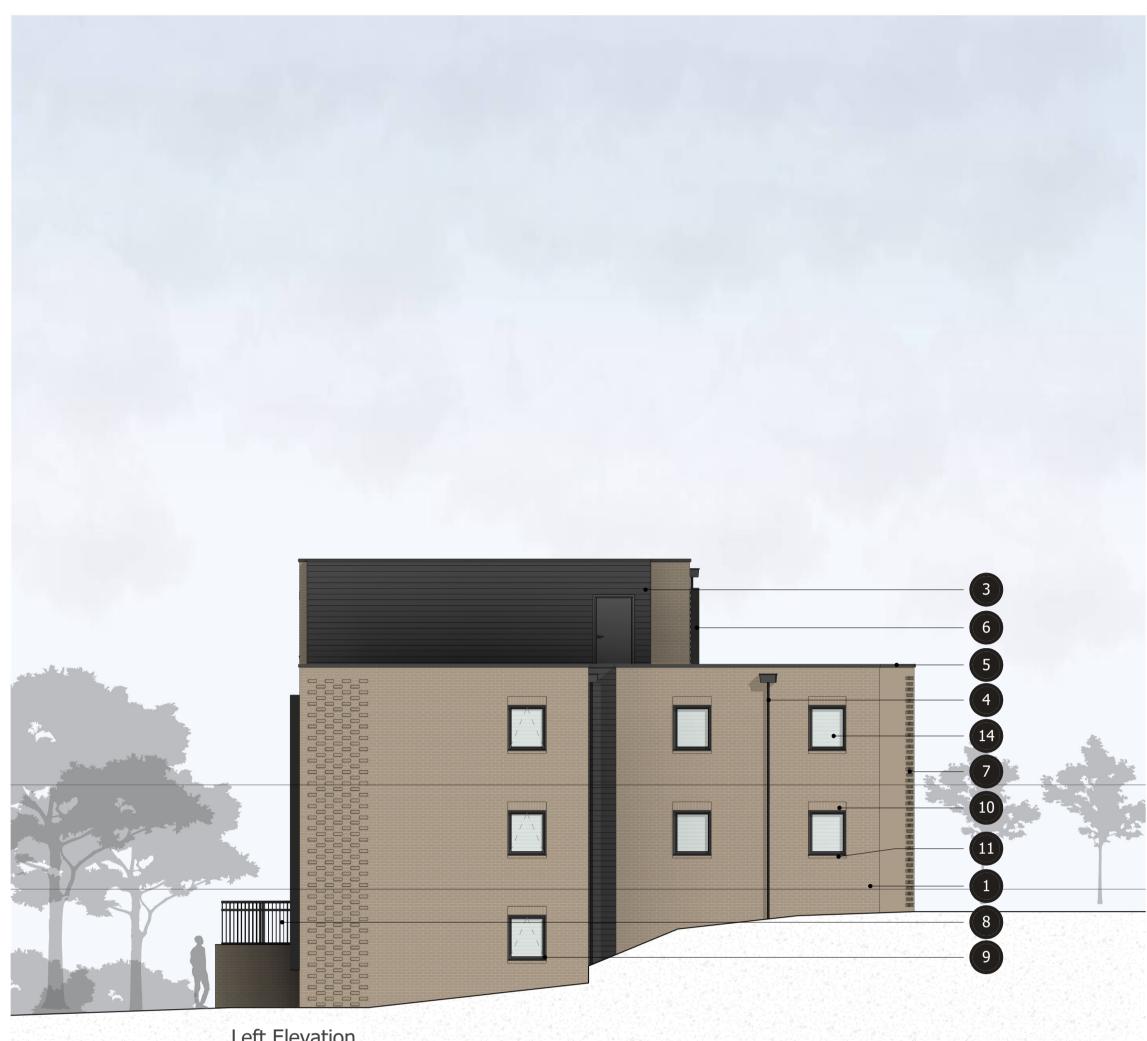

Front Elevation 1:100

Left Elevation 1:100

Right Elevation

Scale: 1:100

## Materials Key

## Facing Materials:

1. Primary Masonry Construction - Buff Brick

2. Secondary Complementary Brick or Artstone Blockwork

3. Contrasting Facing Material - Horizontal Cladding Board, Grey

Roof:

4. Gutter & Rainwater Pipework - uPVC, Black

5. Parapet Capping - Aluminium Wall Coping, Anthracite Grey TBC

### Features:

6. Box Frame Architrave - Powder-Coated Metal, Black

7. Repeated Brick Feature Detail

8. Railing Structure - Colour to Match Features

Doors, Windows & Glazed Screens:

# 9. Window Frame Material - uPVC, Anthracite Grey TBC

10. Window Heads - Soldier Course, Buff Brick

11. Window Header Cills - Buff Brick

12. Window Cills - Artstone

- 13. Main Glazing Clear Glass, Toughened
- 14. Secondary Glazing Obscured Glass
- 15. Solid Infill Panelling Anthracite Grey TBC

16. Tax Windows

17. Recess Panels to Match Tax Windows

### PLEASE NOTE:

- All windows and doors are to have a minimum reveal of 75mm.

- RWP positions are indicative and will be confirmed upon completion of roof design and drainage strategy.

- The topography is a average cut line of the existing falls on site. This is only an indication and should not be used as a visual guide for measurements.