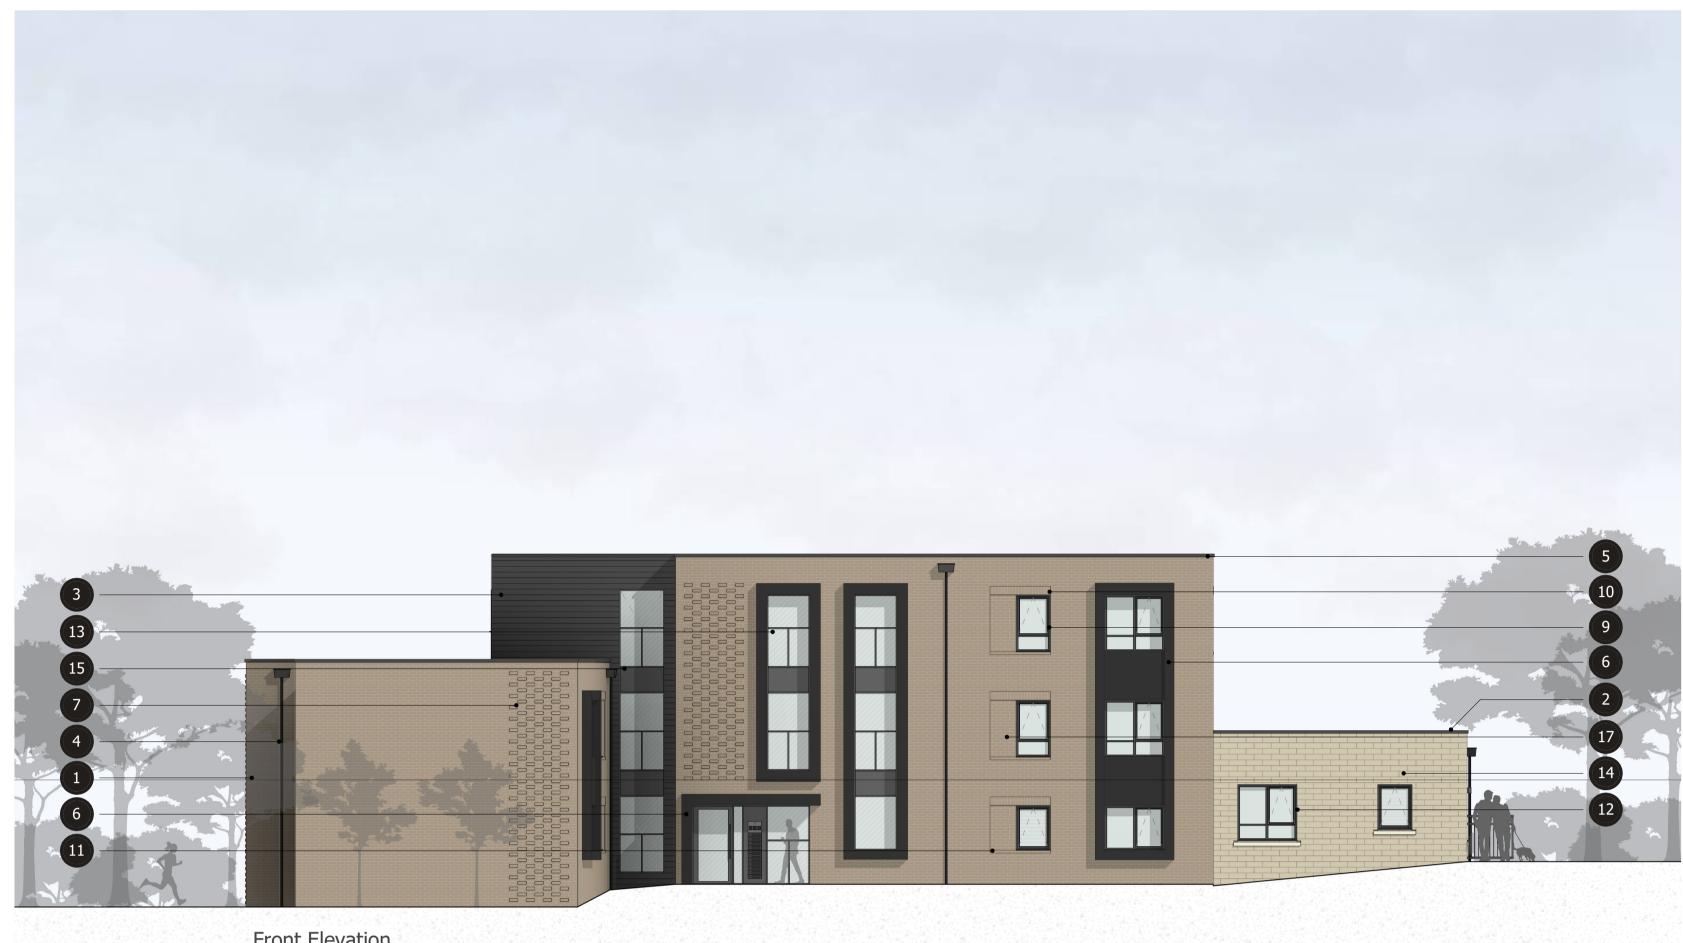

Front Elevation 1:100

Left Elevation 1:100

Right Elevation

Scale: 1:100

## Materials Key

## Facing Materials:

1. Primary Masonry Construction - Buff Brick

2. Secondary Complementary Brick or Artstone Blockwork

3. Contrasting Facing Material - Horizontal Cladding Board, Grey

Roof:

4. Gutter & Rainwater Pipework - uPVC, Black

5. Parapet Capping - Aluminium Wall Coping, Anthracite Grey TBC

### Features:

6. Box Frame Architrave - Powder-Coated Metal, Black

7. Repeated Brick Feature Detail

8. Railing Structure - Colour to Match Features

Doors, Windows & Glazed Screens:

# 9. Window Frame Material - uPVC, Anthracite Grey TBC

10. Window Heads - Soldier Course, Buff Brick

11. Window Header Cills - Buff Brick

12. Window Cills - Artstone

- 13. Main Glazing Clear Glass, Toughened
- 14. Secondary Glazing Obscured Glass
- 15. Solid Infill Panelling Anthracite Grey TBC

16. Tax Windows

17. Recess Panels to Match Tax Windows

### PLEASE NOTE:

- All windows and doors are to have a minimum reveal of 75mm.

- RWP positions are indicative and will be confirmed upon completion of roof design and drainage strategy.

- The topography is a average cut line of the existing falls on site. This is only an indication and should not be used as a visual guide for measurements.