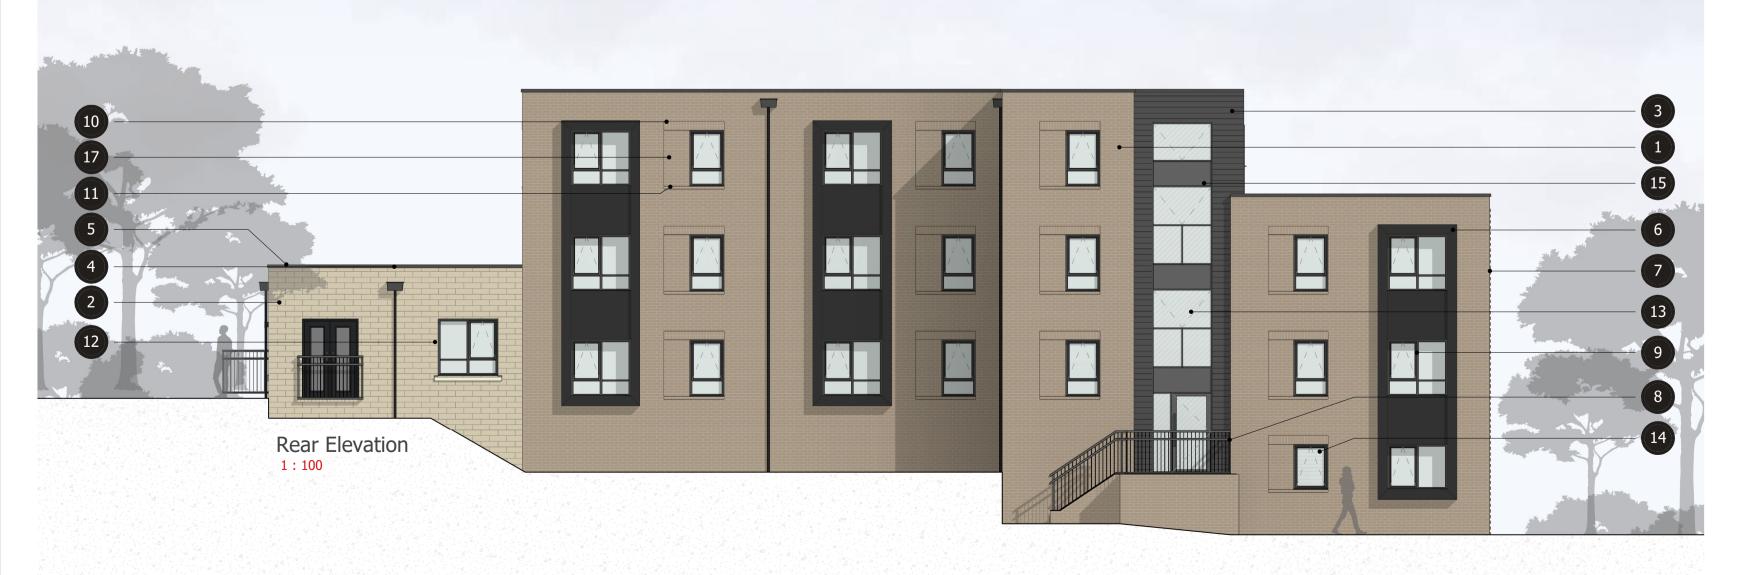

Front Elevation 1:100

Left Elevation 1:100

Right Elevation

Scale: 1:100

## Materials Key

## Facing Materials:

1. Primary Masonry Construction - Buff Brick

2. Secondary Complementary Brick or Artstone Blockwork

3. Contrasting Facing Material - Horizontal Cladding Board, Grey

Roof:

4. Gutter & Rainwater Pipework - uPVC, Black

5. Parapet Capping - Aluminium Wall Coping, Anthracite Grey TBC

### Features:

6. Box Frame Architrave - Powder-Coated Metal, Black

7. Repeated Brick Feature Detail

8. Railing Structure - Colour to Match Features

Doors, Windows & Glazed Screens:

# 9. Window Frame Material - uPVC, Anthracite Grey TBC

10. Window Heads - Soldier Course, Buff Brick

11. Window Header Cills - Buff Brick

12. Window Cills - Artstone

- 13. Main Glazing Clear Glass, Toughened
- 14. Secondary Glazing Obscured Glass
- 15. Solid Infill Panelling Anthracite Grey TBC

16. Tax Windows

17. Recess Panels to Match Tax Windows

### PLEASE NOTE:

- All windows and doors are to have a minimum reveal of 75mm.

- RWP positions are indicative and will be confirmed upon completion of roof design and drainage strategy.

- The topography is a average cut line of the existing falls on site. This is only an indication and should not be used as a visual guide for measurements.