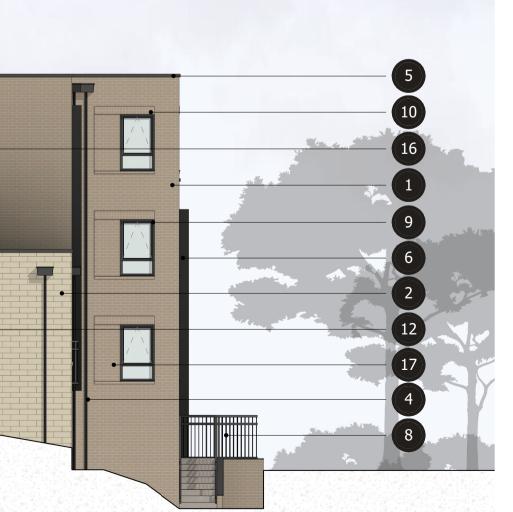

## Materials Key

## Facing Materials:

1. Primary Masonry Construction - Buff Brick

2. Secondary Complementary Brick or Artstone Blockwork

3. Contrasting Facing Material - Horizontal Cladding Board, Grey

Roof:

4. Gutter & Rainwater Pipework - uPVC, Black

5. Parapet Capping - Aluminium Wall Coping, Anthracite Grey TBC

### Features:

6. Box Frame Architrave - Powder-Coated Metal, Black

7. Repeated Brick Feature Detail

8. Railing Structure - Colour to Match Features

Doors, Windows & Glazed Screens:

# 9. Window Frame Material - uPVC, Anthracite Grey TBC

10. Window Heads - Soldier Course, Buff Brick

11. Window Header Cills - Buff Brick

12. Window Cills - Artstone

- 13. Main Glazing Clear Glass, Toughened
- 14. Secondary Glazing Obscured Glass
- 15. Solid Infill Panelling Anthracite Grey TBC

16. Tax Windows

17. Recess Panels to Match Tax Windows

### PLEASE NOTE:

- All windows and doors are to have a minimum reveal of 75mm.

- RWP positions are indicative and will be confirmed upon completion of roof design and drainage strategy.

- The topography is a average cut line of the existing falls on site. This is only an indication and should not be used as a visual guide for measurements.